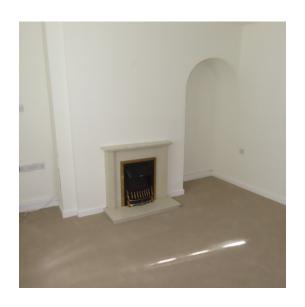

### LOUNGE 3.61 m (11ft 10in) x 3.25m (10ft 8in)

MARBLE EFFECT FIRE SUR-ROUND WITH MODERN FLAME EFFECT ELECTRIC FIRE. THE ROOM HAS BEEN NEWLY CARPETED

SECOND RECEPTION ROOM 3 .27m (10ft 9in) x 2.97m (9ft 9in)