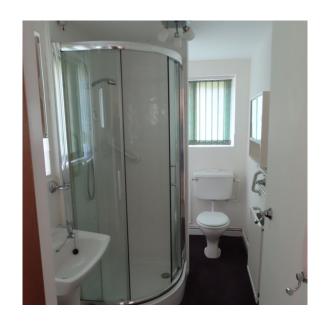

## POYNTON -WITH-WORTH ALMSHOUSE—3 FOUNTAINS CLOSE

DOWNSTAIRS SHOWER ROOM 2.72m (9Fft X 1.4m (4ft 7in)

MODERN SHOWER ROOM WITH QUADRANT SHOWER , TOILET AND WASHBASIN

BEDROOM 4.09m (13ft 5in) X 3.4m (11ft 2in)