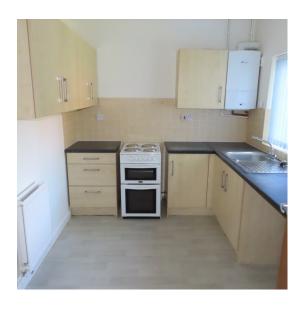

# KITCHEN 2.41m (8ft) x 3.18m (10ft 5in)

EQUIPT WITH MODERN FLOOR AND WALL CUPBOARDS AND IS PLUMBED FOR A WASHING MACHINE. THERE IS SPACE FOR OTHER KITCHEN APPLIANCES.
NEWLY LAID WOOD EFFECT VINYL FLOOR COVERING.
HOUSES A CONDENSING GAS CENTRAL HEATING BOILER.