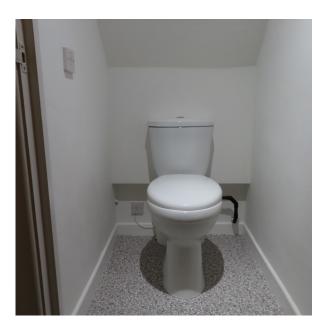

BUILT IN WARDROBES PLUS A VANITY WASHBASIN. THE ROOM IS FITTED WITH A NEW CARPET.

NEWLY INSTALLED UP-STAIRS TOILET WITH VINYL FLOOR COVERING, LED LIGHTING AND EXTRACTOR FAN