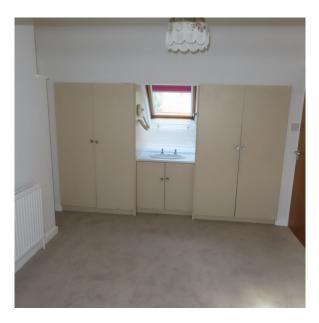

BUILT IN WARDROBES PLUS A VANITY WASHBASIN. THE ROOM IS FITTED WITH A NEW CARPET.

NEWLY INSTALLED UP-STAIRS TOILET WITH VINYL FLOOR COVERING, LED LIGHTING AND EXTRACTOR FAN