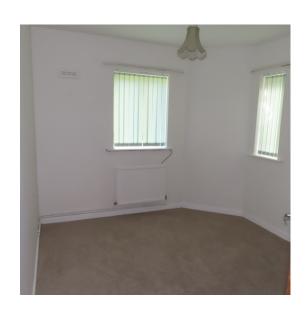

## POYNTON -WITH-WORTH ALMSHOUSE—3 FOUNTAINS CLOSE

DOWNSTAIRS SHOWER ROOM 2.72m (9Fft X 1.4m (4ft 7in)

MODERN SHOWER ROOM WITH QUADRANT SHOWER , TOILET AND WASHBASIN

BEDROOM 4.09m (13ft 5in) X 3.4m (11ft 2in)

BUILT IN WARDROBES PLUS A VANITY WASHBASIN. THE ROOM IS FITTED WITH A NEW CARPET.

NEWLY INSTALLED UP-STAIRS TOILET WITH VINYL FLOOR COVERING, LED LIGHTING AND EXTRACTOR FAN